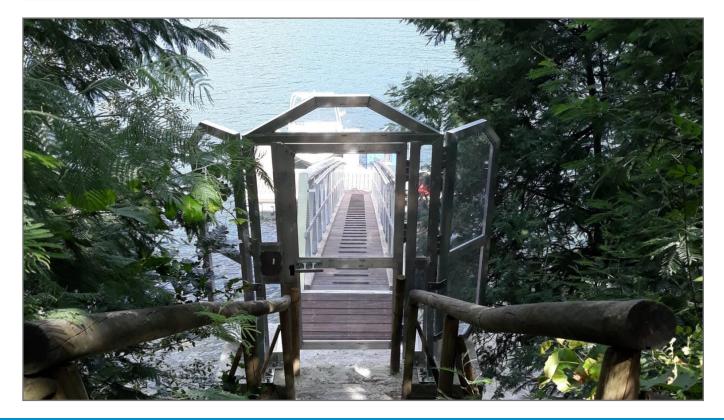

## **ENTRANCE GATE**

# Reinforced with anti-corrosion treatment and finish to match the ramps Composition Gate and side rails with polycarbonate panels Lindley advises its customers and recommends the appropriate solution for each application

## **APPLICATIONS**

 Access control to marinas, fishing docks and private docks