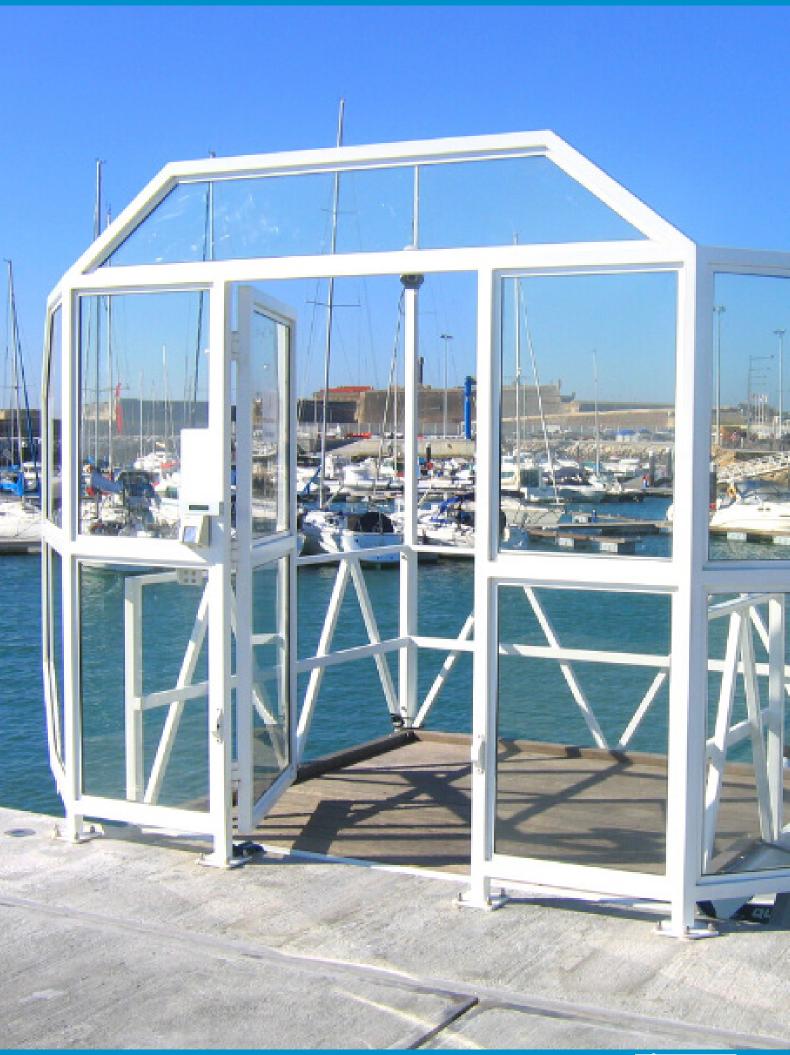

## **ENTRANCE GATE**

# Reinforced with anti-corrosion treatment and finish to match the ramps Composition Gate and side rails with polycarbonate panels Lindley advises its customers and recommends the appropriate solution for each application

## **APPLICATIONS**

 Access control to marinas, fishing docks and private docks

### OPTIONS

| Automation  | It can be automated, through an electric lever and latch; in this case, access control is done through a magnetic card reader, keyboard or spring lock |
|-------------|--------------------------------------------------------------------------------------------------------------------------------------------------------|
| Finishing   | With galvanized steel mesh panels, tempered glass or perforated sheet metal as required by the customer                                                |
| Accessories | Own lighting, CCTV system, single or double sliding doors                                                                                              |