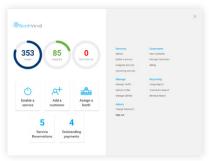

## Interactive Dashboard

Easy-to-use dashboard which includes visuals of your marina layout.

## 

All in one place on your portal, without the requirement for manual labour.