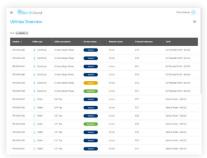

## Interactive Dashboard

Easy-to-use dashboard which includes visuals of your marina layout.

## 

All in one place on your portal, without the requirement for manual labour.

## Management of User Accounts

Manage and check your user's accounts and understand their activity at your marina berths.

## Exportable Data

Download your consumption data and reports directly to your devices.