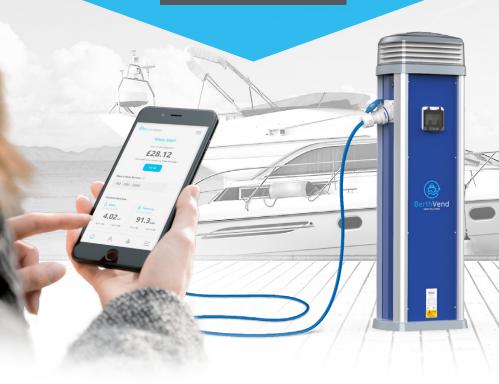

SYSTEM OVERVIEW

BERTHVEND allows marina operators to control and manage their marina's electric and water services anywhere, anytime on any device whilst providing berth holders with a seamless services provision. BERTHVEND offers a simple to use berth management system, saving time, costs and labour, whilst also allowing berth holders to pay for their services using their smartphone/tablet using the BERTHVEND app.

With the inclusion of modern technologies, BERTHVEND enables marina operators to complete their day-to-day tasks without the requirement for manual intervention. Berth holders are provided with the ability to manage and control their assigned services with the tap of a finger, using the dedicated BERTHVEND app or the Customer Dock (self-service portal).

Customer Dock (self-service portal) Independently switch on/off assigned services using mobile phone/tablet.

Pay for utilities using the virtual wallet or for long-term berth holder, after utilities are used. BerthVend App Home Screen