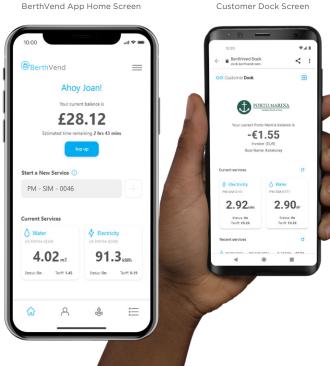

# ...FOR BERTH HOLDERS

Personal Account & Virtual Wallet Berth holders can create an account and pay for services via their online wallet.

Get notified via SMS, email & push marketing when balance is low.

Outstanding Payment Reminders Ensure that all of your bills are paid on time with payment reminders to your inbox.

Automatic Top-Up Facility When balance is running low, automatically top-up your virtual wallet.

Customer Dock (self-service portal) Independently switch on/off assigned services using mobile phone/tablet.

Pay for utilities using the virtual wallet or for long-term berth holder, after utilities are used. BerthVend App Home Screen

# Virtual Wallet

Know your balance, top up & pay for services

## **In-Session Low Balance Alerts**

Receive alerts & know when to top-up your account

Making identifying your boat & services used easier

## **Return Your Balance**

Return your unused fund to your bank account

# Start, Stop & **Pause Services**

Control when you want to use the marina's services

# **Historical Data**

Understand your transaction history & export data

Pay using the currency relevant to the marina

# **Automatic** Top-Up

Set your virtual wallet to automatically top up when balance is low