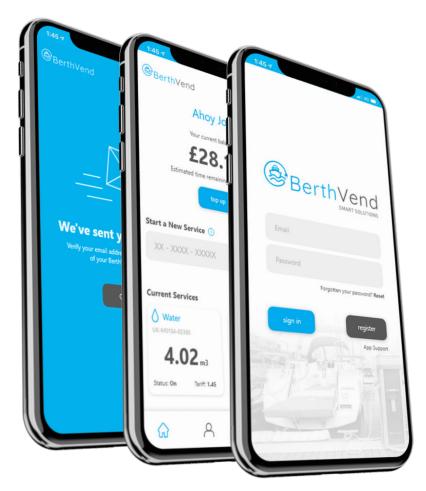

# ...FOR BERTH HOLDERS

Personal Account & Virtual Wallet Berth holders can create an account and pay for services via their online wallet.

Get notified via SMS, email & push marketing when balance is low.

Customer Dock (self-service portal) Independently switch on/off assigned services using mobile phone/tablet.

Pay for utilities using the virtual wallet or for long-term berth holder, after utilities are used. BerthVend App Home Screen