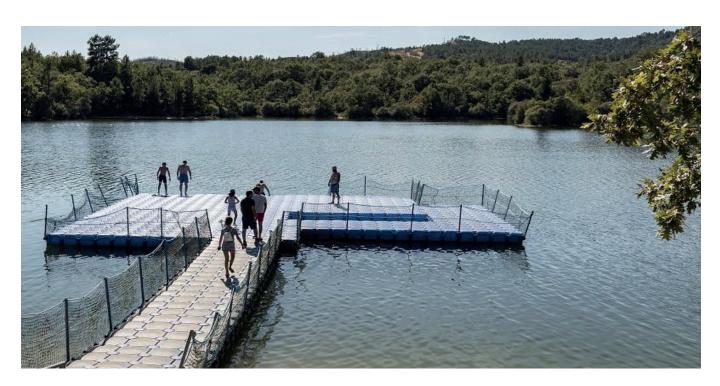

The Allfloat system consists of floating modular equipment with a high-density injected polyethylene structure, and is used in temporary applications and in areas with restricted access; despite being lightweight, it was designed to withstand adverse weather conditions.

This equipment is characterized by low maintenance

requirements and a long service life. The mini elements have a low freeboard and are suitable for rowing and canoeing applications.

This equipment is ISO9001 certified and approved by environmental protection agencies.

## APPLICATIONS

- Natural pools, water parks
- g of lightweight semioats
- rary installations
- ulture