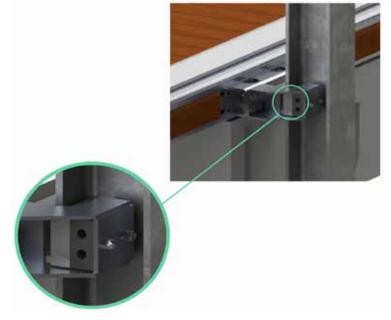

## WALL GUIDES

Mooring systems by means of wall guides on HEB galvanized steel beams can be fixed to the jetty by means of chemical fixings (bonded anchors).

The pile guiding clamps are equipped with low friction material and impact absorption systems, as well as an adjustment device to minimize possible gaps.

**Dimensions** Available in various sizes

Structure HEB beams (160-220) in steel