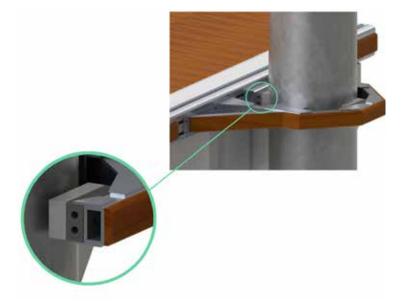

# PILE GUIDES

The pile guide system consists of a ring that surrounds the pile and is attached to the walkway, adjusting and guiding it according to tidal variation.

### TECHNICAL SPECIFICATIONS

**Dimensions** Available in various sizes

Steel piles of X50 rating or higher, diameters from 340 to 610mm, longitudinal seam and minimum thickness of 10mm Structure